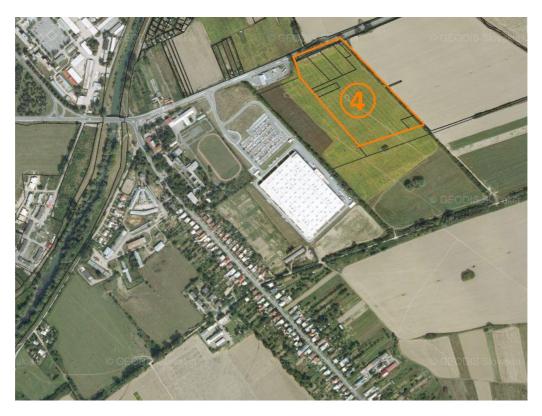

**Locality No. 4** – situated in the industrial park east of the premises of Yazaki Plant. Parcel No. p. C-KN 1530/1 has a direct connection to the state road I/50. **Possible use** in accordance with the Land Use Plan: areas for industrial production, construction industry, warehouses.