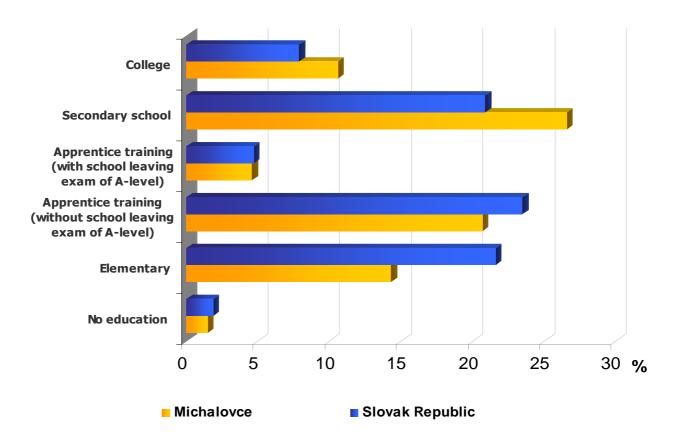

### **Comparison of the structure of education of the town of Michalovce citizens and the Slovak Republic**

| Comparison of the structure of education of the town of<br>Michalovce citizens and the Slovak Republic in 2012 |                     |      |                     |      |  |
|----------------------------------------------------------------------------------------------------------------|---------------------|------|---------------------|------|--|
| Level of education                                                                                             | Michalo             | vce  | Slovak Republic     |      |  |
| accomplished                                                                                                   | Absolute<br>figures | %    | Absolute<br>figures | %    |  |
| Elementary                                                                                                     | 5 719               | 14,3 | 1 132 995           | 21,6 |  |
| Apprentice training (without school leaving exam of A-level)                                                   | 8 256               | 20,7 | 1 264 144           | 23,5 |  |
| Apprentice training (with school leaving exam of A-level)                                                      | 1 834               | 4,6  | 251 992             | 4,7  |  |
| Secondary school                                                                                               | 10 617              | 26,6 | 1 126 085           | 20,9 |  |
| College                                                                                                        | 4 237               | 10,6 | 423 324             | 7,9  |  |
| Elementary                                                                                                     | 599                 | 1,5  | 101 062             | 1,9  |  |