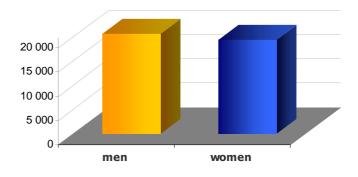

### Demography

In 2012 the town of Michalovce had **39,811 citizens** consisting of:

men – 19 275 women – 20 536 (Municipal Authority data issued on 1 January 2012)