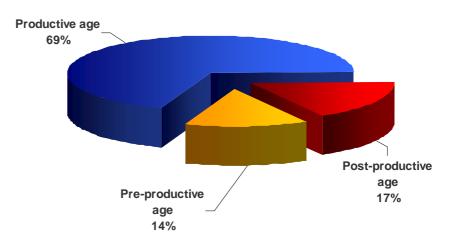

### Age structure of citizens

| Pre-productive age (0 –14 years old)    | - | 5 536  |
|-----------------------------------------|---|--------|
| Productive age (15 – 60 years old)      | - | 27 404 |
| Post-productive age (over 60 years old) | - | 6 871  |
|                                         |   |        |