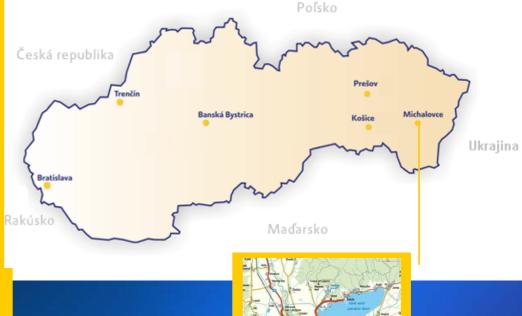

We look forward to meeting you, as well as to our cooperation and good ideas!

> Viliam Zahorčák Town Mayor

The town is situated in the heart of Zemplín region, it is the administrative centre of the district and the centre of the south-east region of Slovakia. It is a gateway to the holiday resort of the lake of Zemplínska šírava. The banks of the Laborec River became home of the first settlers seven thousand years ago. The strategic position of the town gave the bases for the emergence of the traditional and classical crafts, business, and later the industrial production in the fields of clothing, construction, ceramics, engineering, electrical technology and food-processing.

#### **Geographical location and area**

The town location provides ideal conditions for its communication links to the transport roads of east-west direction with international importance (E50). Michalovce is situated on the most important **thoroughfare road leading to Ukraine** (border distance is 30 km). The distance to the borders with Hungary is 54 km, and the distances to the important Slovak centres are - 60 km from Košice, 500 km from Bratislava.