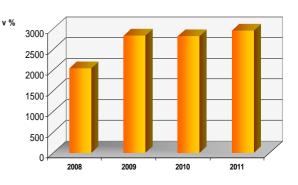

### Unemployment and its development in town

| Development of unemployment in Michalovce<br>in 2008 – 2011 |       |       |       |       |
|-------------------------------------------------------------|-------|-------|-------|-------|
| Number of<br>unemployed people                              | 2008  | 2009  | 2010  | 2011  |
| men                                                         | 1 061 | 1525  | 1492  | 1542  |
| women                                                       | 983   | 1314  | 1331  | 1416  |
| Total number of<br>unemployed<br>people                     | 3 469 | 2 909 | 2 490 | 2 064 |
| Unemployment rate (%)                                       | 7,71  | 10,71 | 10,94 | 11,47 |