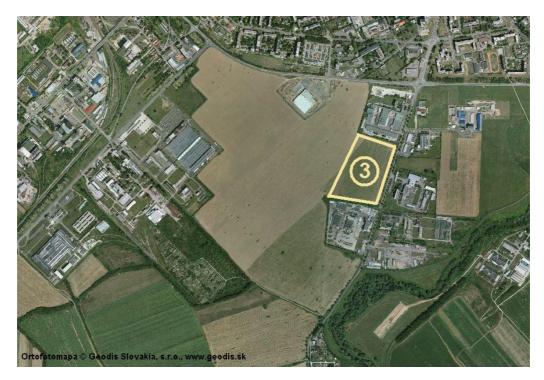

**Locality No. 3** - situated west of the town industrial zone South – at Lastomírska Street, between the premises of Bel Cheese Production plant and SAD transportation company. **Possible use** in accordance with the Land Use Plan: areas for industrial production, construction industry, warehouses.