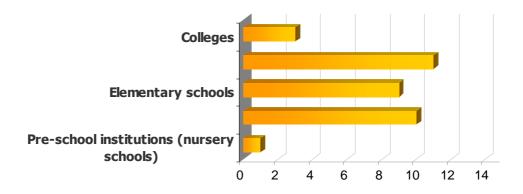

### Infrastructure of education

|                                              | Number of institutions |   |                     |  |
|----------------------------------------------|------------------------|---|---------------------|--|
| Institution                                  |                        |   | Private /<br>Church |  |
| Pre-school institutions<br>(nursery schools) | 1                      | 1 | -                   |  |
| Kindergartens                                | 10                     | 8 | 2                   |  |
| Elementary schools                           | 9                      | 8 | 1                   |  |
| Secondary schools                            | 11                     | 7 | 4                   |  |
| Colleges                                     | 3                      | 3 | -                   |  |