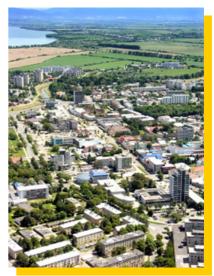

The greater part of the town area lies in **the altitude of 114 metres above sea level**. Michalovce has a warm climate with average temperature of 9 - 10°, average daylight in the Michalovce area is 2,200 hours a year with 50 summer days. The **town area of 5,280.8 ha** forms a part of East Slovak Lowland. The town surroundings are characterized by fertile flatlands, and the Vihorlat Hills of volcanic origin rising in the north-east to the altitude of 1,075 metres above sea level.

The water reservoir Zemplínska Šírava, which is used as a destination for recreation, is located in the close vicinity of the town.