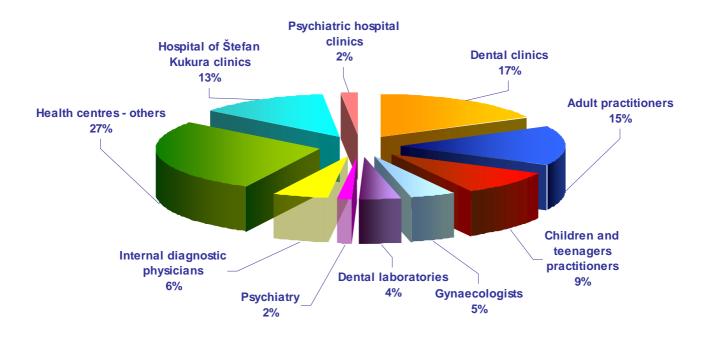

### Infrastructure of healthcare

| Hospital name                                     | Address                               |
|---------------------------------------------------|---------------------------------------|
| Hospital of Štefan Kukura, public limited company | Špitálska Street 2, 071 01 Michalovce |
| Psychiatric Hospital, non-<br>profit organization | Stráňany, 071 01 Michalovce           |

(Municipal Authority data, 2012)

| 57<br>49 |
|----------|
| 49       |
| 12       |
| 30       |
| 15       |
| 13       |
| 5        |
| 18       |
| 91       |
| mber     |
| 42       |
| 5        |
|          |