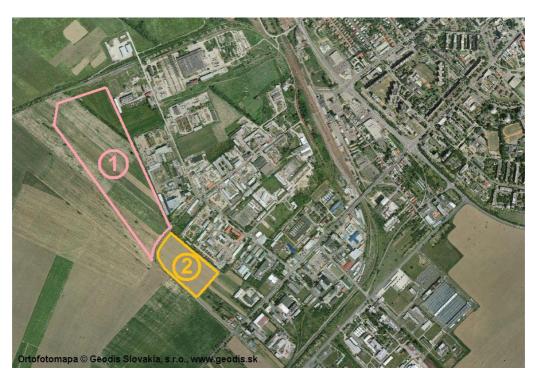

### Possibilities of industrial development in accordance with the Land Use Plan draft

**Locality No. 1** – situated west of the town industrial zone West - Priemyselná Street (in Land Use Plan marked as locality No. 13 – industrial park). **Possible use:** areas for industrial production, construction industry, warehouses

**Locality No. 2 -** situated west of the town industrial zone West - Priemyselná Street (in Land Use Plan marked as locality No. 13 – industrial park). **Possible use:** areas for industrial production, construction industry, warehouses