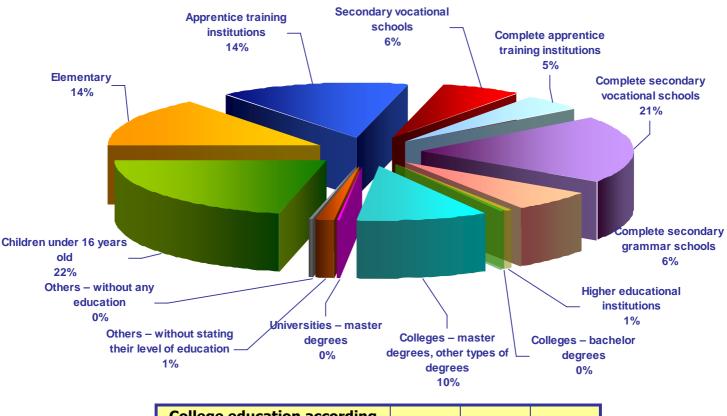

### **Town citizens - structure of education**

| Level of education                                                                         |       | own of Mic | halovce |
|--------------------------------------------------------------------------------------------|-------|------------|---------|
| (School education)                                                                         | men   | women      | total   |
| Elementary                                                                                 | 2 189 | 3 530      | 5 719   |
| Apprentice training institutions (without complete school leaving exams of A-levels)       | 3 353 | 2 374      | 5 727   |
| Secondary vocational schools (without complete school leaving exams of A-levels)           | 1 387 | 1 142      | 2 529   |
| Complete apprentice training institutions (with complete school leaving exams of A-levels) | 1 142 | 692        | 1 834   |
| Complete secondary vocational schools (with complete school leaving exams of A-levels)     | 3 048 | 4 755      | 7 803   |
| Complete secondary grammar schools                                                         | 930   | 1 657      | 2 587   |
| Higher educational institutions                                                            | 99    | 128        | 227     |
| Colleges – bachelor degrees                                                                | 49    | 92         | 141     |
| Colleges – master degrees, other types of degrees                                          | 2 202 | 1 722      | 3 924   |
| Universities – master degrees                                                              | 112   | 60         | 172     |
| Others – without stating their level of education                                          | 293   | 248        | 541     |
| Others – without any education                                                             | 16    | 42         | 58      |
| Children under 16 years old                                                                | 4 455 | 4 094      | 8 549   |